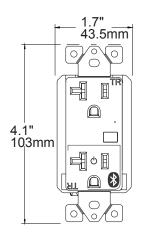

## **FEATURES**

BMWC-L20R-4-BLE-KL is a 20A Receptacle with a built-in module that can be added to a BlueMesh network and be programmed to automatically switch loads on when occupancy is detected and off when the room becomes vacant.

#### PHYSICAL DIMENSIONS

Unit:inch/mm





#### TECHNICAL DATA

Input Voltage: AC120V Frequency: 60Hz Incandescent: 1500W Standard Ballast: 1200VA Electronic Ballast: 5A Resistive: 2400W(20A)

Motor: 1 HP

Bluetooth Transmit: 100ft Max Radio Frequency: 2.4GHz ± 75MHz

Bluetooth Version: 5.0

Housing Material: UL 94-5VA

Indoor Use Only

Operating Temperature: 0°C to 55°C,

32°F to 131°F

Storage Temperature: -30°C to 85°C,

-22°F to 185°F IP Rating: IP20

Color: Plate/White, Housing/Black

Comply to UL244A, UL1376, RoHS Safety: cULus Listed

# ORDERING INFORMATION

| MODEL              | DESCRIPTION                    |
|--------------------|--------------------------------|
| BMWC-L20R-4-BLE-KL | Bluetooth Plug Load Controller |

## WIRING DIAGRAM



#### **LED Indicator:**

Flashes on powering on or receiving wireless command