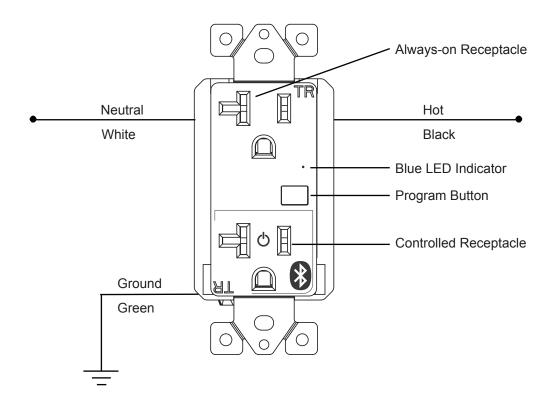

## WIRING DIAGRAM

#### **LED Indicator:**

Flashes on powering on or receiving wireless commands.

#### **Program Button:**

Short press: Turn on/off Controlled receptacle.

Long press for 6 seconds: reset the controller to factory setting to be ready added by APP. You will hear gentle clicks of the relay when the controller being reset.