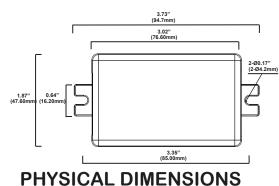

# blueMesh

# BMPP-8-900 | BMPP-8-800 | 120-347V Power Pack, 12VDC output



# APPLICATIONS

BMPP-8-900 and BMPP-8-800 Power Packs are designed to operate in a wide range of applications that require 120~347VAC voltage switching through low voltage controls. Typical applications include lighting controls in classrooms, conference rooms, and offices. BMPP-8-900 contains an output contact. For application where line voltage switching is not required by the power pack, the BMPP-8-800 without may be used.

## OVERVIEW

#### BMPP-8-900

- Self-contained transformer relay system
- Powers low voltage devices (12 VDC)
- Capable of switching loads from 120V to 347V

## WIRING DIAGRAM







\* On BMPP-8-900 only, not available on BMPP-8-800

# ORDERING INFORMATION

## Example: BMPP-8-800

| RM | PP | _8_ | 200 | • |
|----|----|-----|-----|---|

Performance characteristics are the same as BMPP-8-900, except

that the power pack has no output contact.





## SUMMARY

## Product Type:

Low Voltage Power Pack

Input Voltage 120-347VAC, 50/60Hz

Output 12VDC, 0~100mA

### Max Load\*:

840W @ 120VAC, Tungsten, Electronic Ballast, CFL and LED 1000W @ 230VAC, Tungsten, Electronic Ballast, CFL and LED 1200W @ 277VAC, Tungsten, Electronic Ballast, CFL and LED

**Operating Temperature:** 

-40° C to 70°C for 120~347V Electronic Ballast, CFL and LED -40° C to 50°C for 277V Std. Ballasts -40° C to 50°C for 120V Tungsten -40° C to 40°C for 230V Tungsten

#### Storage Temperature:

-40