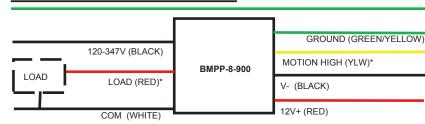

# blueMesh

# BMPP-8-900 | BMPP-8-800 | 120-347V Power Pack, 12VDC output



# APPLICATIONS

BMPP-8-900 and BMPP-8-800 Power Packs are designed to operate in a wide range of applications that require 120~347VAC voltage switching through low voltage controls. Typical applications include lighting controls in classrooms, conference rooms, and offices. BMPP-8-900 contains an output contact. For application where line voltage switching is not required by the power pack, the BMPP-8-800 without may be used.

## OVERVIEW

#### BMPP-8-900

- Self-contained transformer relay system
- Powers low voltage devices (12 VDC)
- Capable of switching loads from 120V to 347V

## WIRING DIAGRAM







\* On BMPP-8-900 only, not available on BMPP-8-800

# ORDERING INFORMATION

## Example: BMPP-8-800

| RM | PP | _8_ | 200 | • |
|----|----|-----|-----|---|

Performance characteristics are the same as BMPP-8-900, except

that the power pack has no output contact.





## SUMMARY

## Product Type:

Low Voltage Power Pack

Input Voltage 120-347VAC, 50/60Hz

Output 12VDC, 0~100mA

### Max Load\*:

840W @ 120VAC, Tungsten, Electronic Ballast, CFL and LED 1000W @ 230VAC, Tungsten, Electronic Ballast, CFL and LED 1200W @ 277VAC, Tungsten, Electronic Ballast, CFL and LED

**Operating Temperature:** 

-40° C to 70°C for 120~347V Electronic Ballast, CFL and LED -40° C to 50°C for 277V Std. Ballasts -40° C to 50°C for 120V Tungsten -40° C to 40°C for 230V Tungsten

#### Storage Temperature:

-40°