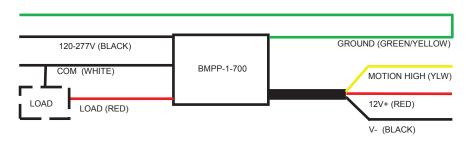

# WIRING DIAGRAM

#### Wires:

| Input Line Black, Input<br>Common White, Load Red           | 18AWG, 300+/-10 mm, Strip<br>10mm Tin Plated |
|-------------------------------------------------------------|----------------------------------------------|
| Ground Green/Yellow                                         | 18AWG, 410+/-10 mm, with eyelet ø5mm         |
| Output 12V+ Red, Output<br>V- Black, Control High<br>Yellow | 26AWG, 300+/-10 mm, Strip<br>10mm Tin Plated |