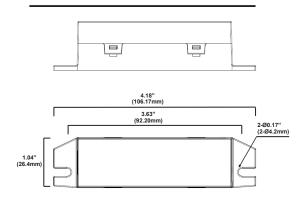

| Input Line Black, Input<br>Common White, Load Red           | 18AWG, 300+/-10 mm, Strip<br>10mm Tin Plated |
|-------------------------------------------------------------|----------------------------------------------|
| Ground Green/Yellow                                         | 18AWG, 410+/-10 mm, with eyelet ø5mm         |
| Output 12V+ Red, Output<br>V- Black, Control High<br>Yellow | 26AWG, 300+/-10 mm, Strip<br>10mm Tin Plated |

#### **SUMMARY**

**Product Type:** 

**Low Voltage Power Pack** 

Input Voltage

120-277VAC, 50/60Hz

Output

12VDC, 0~100mA

Max Load:

240VA@ 120VAC, 2A

554VA @ 277VAC, 2A

E. Ballast, LED, CFL

**Operating Temperature:** 

-20° C to 70°C

Storage Temperature:

-40° C to 85°C

Relative Humidity:

10-95%

Color:

**Black** 

## PHYSICAL DIMENSIONS



# WIRING DIAGRAM



## ORDERING INFORMATION

Example: BMPP-1-700

| Model No.  | Description                                         | Input Voltage | Output |
|------------|-----------------------------------------------------|---------------|--------|
| BMPP-1-700 | Low Voltage Power Supply for Fixture Mount w/ Relay | 100-277VAC    | 12VDC  |