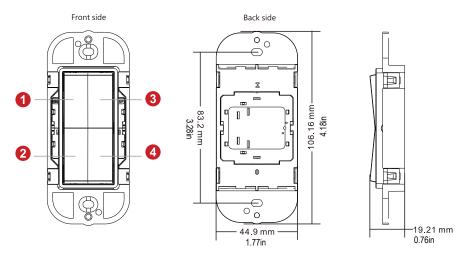

Dimensions: 1.77x4.18x0.76in/ 44.9x106.2x19.2mm

# PHYSICAL DIMENSIONS

- 1 Click to turn on, press and hold down to increase light intensity.
- 2 Click to turn off, press and hold down to decrease light intensity.
- ③ CW button: click to recall the scene, press and hold to increase cool white.
- 4 WW button: click to recall the scene, press and hold to increase warm white.

NOTE: In order for switches to operate as described above, our BLE Switch Module should be mounted, with the "I" label above the "O" label.