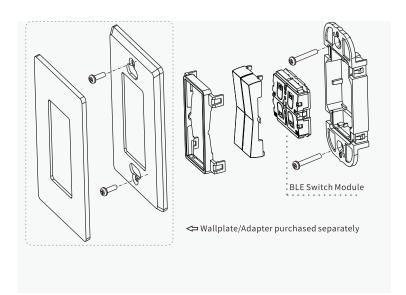

## Installation

NOTE: In order for switches to operate as described above, our BLE Switch Module should be mounted, with the "I" label above the "O" label.