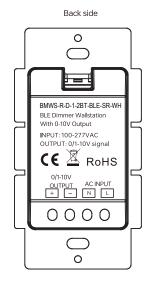

# TECHNICAL DATA

Protocol: Bluetooth® mesh Power Supply: 100-277VAC Output: 0-10V Signal (20mA) Transmission Frequency: 2.4GHz

Transmission Range(Open Field): Min. 98.43ft/ 30m

Protection Type: IP 20 Dimming Range: 0.1%-100%

# Wiring