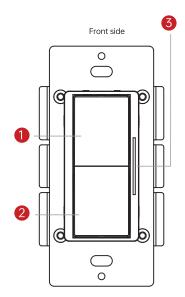

#### **ENVIRONMENT & Certifications**

- Operating temperature: -20°C to 55°C
- Agency: CE/RoHS/UL Listed

- 1. Click to turn on(100%), press and hold down to increase light intensity. Double click: 20% brightness increase.
- 2. Click to turn off (0%), press and hold down to decrease light intensity. Double click: 20% brightness decrease.
- Indicator light: Light intensity is displayed here.