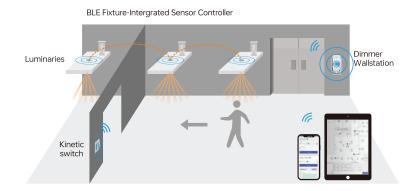

# **FEATURES**

- Dimmer Wallstation with 0-10V output based on Bluetooth® Mesh network
- 100-277VAC powered, built-in 20mA signal output
- On/off, Dimming function through manual control and wireless control
- Mounts in standard wallbox
- 2.4 GHz global operation
- 30m transmission range from switch to neighboring Bluemesh device. Mesh network retransmit signals to other devices.
- Standard size, compatible with existing US size frame
- · Compatible with Above All Lighting drivers and Bluemesh Industrial controllers and sensors
- UL listed, UL 2043 Plenum Rated
- IPEX antenna
- 5 years warranty