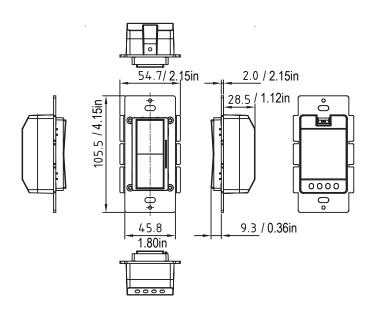

nge(Open Field): Min. 98.43ft/ 30m

Protection Type: IP 20 Dimming Range: 0.1%-100%

Dimensions: 2.15x4.15x1.57in/ 54.7x105.5x39.8mm

# **SPECIFICATION**

### **COMFORT & CONVENIENCE**

- Low/High-end trimming
- Manual control
- · Cost-effective solution for energy savings
- · Auto and advanced demand response programs
- Zone linking
- · Working with 0-10V dimmable drivers

#### **ENVIRONMENT & Certifications**

- Operating temperature: -20°C to 55°C
- Agency: CE/RoHS/UL Listed

- 1. Click to turn on(100%), press and hold down to increase light intensity. Double click: 20% brightness increase.
- 2. Click to turn off (0%), press and hold down to decrease light intensity. Double click: 20% brightness decrease.
- Indicator light: Light intensity is displayed here.





# PHYSICAL DIMENSIONS



# Wiring



### Warning

• DO NOT expose the device to moisture.

#### Operation

- Refer to "BlueMesh Commissioning User Manual" for further pairing.
- To reset the device, press the "UP" button 3 times, then press the "DOWN" button 3 times. After a few seconds, reflash the device interface on the APP, when the text below shows "connecting to mesh", means it has been withdrawn from APP.

### WARRANTY

Five year limited warranty.

Specifications subject to change without notice.