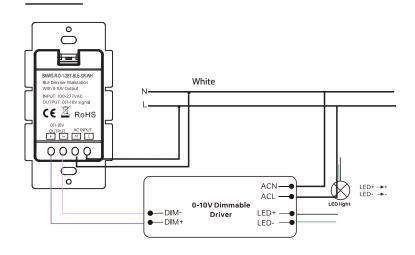

ld): Min. 98.43ft/ 30m

Protection Type: IP 20 Dimming Range: 0.1%-100%

Dimensions: 2.15x4.15x1.57in/ 54.7x105.5x39.8mm

# **SPECIFICATION**

### **COMFORT & CONVENIENCE**

- Low/High-end trimming
- Manual control
- · Cost-effective solution for energy savings
- · Auto and advanced demand response programs
- Zone linking
- · Working with 0-10V dimmable drivers

#### **ENVIRONMENT & Certifications**

- Operating temperature: -20°C to 55°C
- Agency: CE/RoHS/UL Listed

- 1. Click to turn on(100%), press and hold down to increase light intensity. Double click: 20% brightness increase.
- 2. Click to turn off (0%), press and hold down to decrease light intensity. Double click: 20% brightness decrease.
- Indicator light: Light intensity is displayed here.





# PHYSICAL DIMENSIONS



# Wiring



### Warning

• DO NOT expose the device to moisture.

#### Operation

- Refer to "BlueMesh Commissioning User Manual" for further pairing.
- To reset the device, press the "UP" button 3 times, then press the "DOWN" button 3 times. After a few seconds, reflash the device interface on the APP, when the text below shows "connecting to mesh", means it has been withdrawn from APP.

### WARRANTY

Five year limited warranty.

Specifications subject to change without notice.