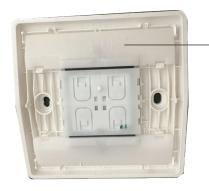

#### **Installation Note**

Distinguish the top and bottom of the switch according to the laser engraved text on the back of the switch.

Alternatively, remove the switch panel to confirm which side of the switch is to face upward. Refer to the figure on the next page.

Install the switch with the with the "UP" text oriented upward on the wall