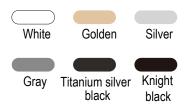

#### **APPLICATIONS**

BMWS-E-D-SP-E4BT-BLE-SR-WH is a self-powered switch that converts the mechanical energy generated from button presses into electrical energy for operation. Each press on a button generates a Bluetooth signal that sends data packets to the associated BlueMesh network.

#### TECHNICAL DATA

Switch Type: Push button Number of button: 4

Power Supply: Self-powered Bluetooth Version: 5.0 Communication Mode: BLE Transmit Power: 0dBm

Distance: 66ft /20m (outdoors) 33ft/10m (indoors) Operating Temperature: -20~+55°C(-4-131°F)

Life Time: ≥100,000 presses Shell Material: PC, Glass

Installation Method: Tape mounting / Screw locking

### **Color Option**



#### **Installation Note**

Distinguish the top and bottom of the switch according to the laser engraved text on the back of the switch.







Alternatively, remove the switch panel to confirm which side of the switch is to face upward. Refer to the figure on the next page.



Install the switch with the with the "UP" text oriented upward on the wall

# **Keys Function**

Once you have distinguished the orientation of the switch buttons, you can determine the function corresponding to each button.

| Left Switch  | Top Button: Click to turn on the light, hold to brighten.                               |
|--------------|-----------------------------------------------------------------------------------------|
|              | Down Button: Click to turn off the light, hold to brighten.