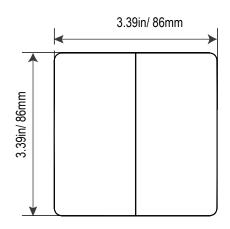

| Top Button: Click to turn on the light, hold to brighten.                               |
|--------------|-----------------------------------------------------------------------------------------|
|              | Down Button: Click to turn off the light, hold to brighten.                             |
| Right Switch | Top Button: activate Scene A, hold to raise color temperature (Cooler White).           |
|              | Down Button: Click to activate Scene B, hold to lower color temperature (Warmer White). |

NOTE: Color temperature adjustments are only available for areas where a compatible dimmable white light fixture and the appropriate version of Silvair firmware have been added.





#### **Installation Method**

# Self-Drilling Drywall Anchors





# **PHYSICAL DIMENSIONS**





### **WARRANTY**

Five year limited warranty.

Specifications subject to change without notice.