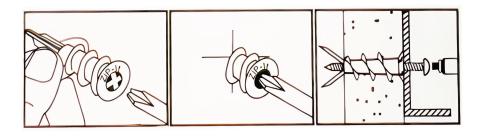

o each button.

| Left Switch  | Top Button: Click to turn on the light, hold to brighten.                               |
|--------------|-----------------------------------------------------------------------------------------|
|              | Down Button: Click to turn off the light, hold to brighten.                             |
| Right Switch | Top Button: activate Scene A, hold to raise color temperature (Cooler White).           |
|              | Down Button: Click to activate Scene B, hold to lower color temperature (Warmer White). |

NOTE: Color temperature adjustments are only available for areas where a compatible dimmable white light fixture and the appropriate version of Silvair firmware have been added.





#### **Installation Method**

# Self-Drilling Drywall Anchors





# **PHYSICAL DIMENSIONS**





### **WARRANTY**

Five year limited warranty.

Specifications subject to change without notice.