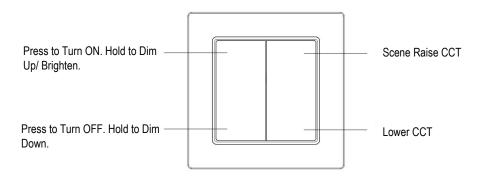

# **Keys Function**

Once you have distinguished the orientation of the switch buttons, you can determine the function corresponding to each button.

| Left Switch  | Top Button: Click to turn on the light, hold to brighten.                               |
|--------------|-----------------------------------------------------------------------------------------|
|              | Down Button: Click to turn off the light, hold to brighten.                             |
| Right Switch | Top Button: activate Scene A, hold to raise color temperature (Cooler White).           |
|              | Down Button: Click to activate Scene B, hold to lower color temperature (Warmer White). |

NOTE: Color temperature adjustments are only available for areas where a compatible dimmable white light fixture and the appropriate version of Silvair firmware have been added.