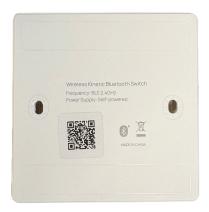

#### **APPLICATIONS**

BMWS-E-D-SP-E4BT-BLE-SR-WH is a self-powered switch that converts the mechanical energy generated from button presses into electrical energy for operation. Each press on a button generates a Bluetooth signal that sends data packets to the associated BlueMesh network.

#### TECHNICAL DATA

Switch Type: Push button Number of button: 4

Power Supply: Self-powered Bluetooth Version: 5.0 Communication Mode: BLE Transmit Power: 0dBm

Distance: 66ft /20m (outdoors) 33ft/10m (indoors) Operating Temperature: -20~+55°C(-4-131°F)